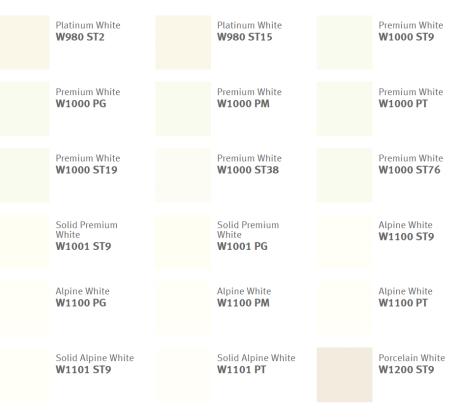

Our decors are split into groups of whites, uni colours, material reproductions and wood reproductions.

### WHITE