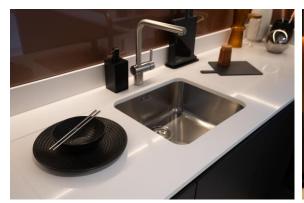

Our Seriesl4our range of handleless kitchens in a mix of soft and dark greys are wonderfully complemented by the copper glass splashback and pure white solid surfaces.

We understood early in the process that the studios would be finished to an immaculate standard, with a real attention to detail. It was important, therefore, that our stylish interiors exceeded all expectations.