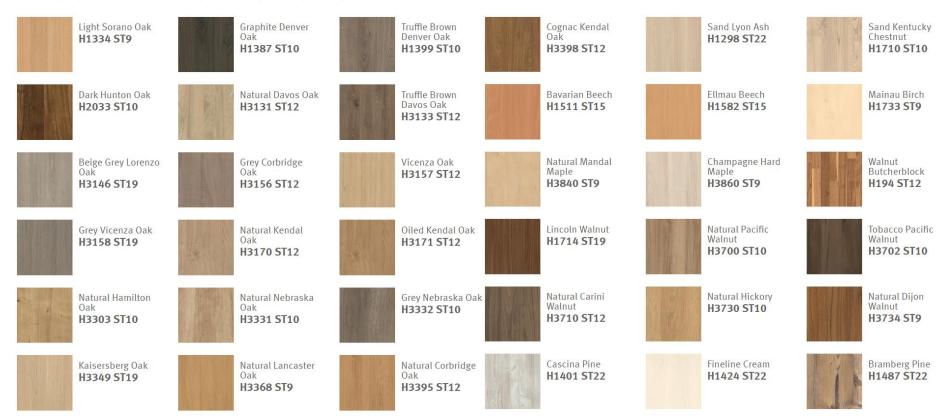

#### WOOD REPRODUCTIONS

H3154 ST36

H1330 ST10

#### WOOD REPRODUCTIONS

#### WOOD REPRODUCTIONS

Navarra Ash H1250 ST36

H3406 ST38

Metallic

White Mountain Larch H3403 ST38

Brown Mountain Larch H3404 ST38

Thermo Brown Mountain Larch H3408 ST38

Attic Wood H1400 ST36