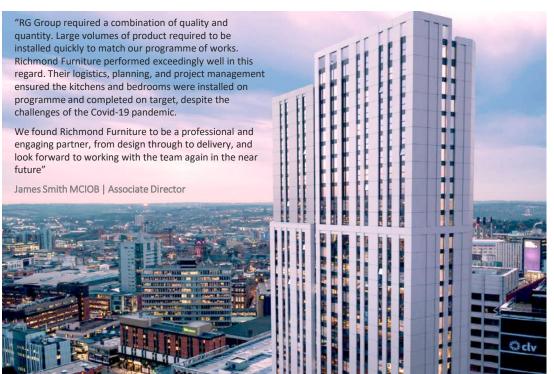

# READY FOR THE NEXT BIG THING

London-based developer Olympian Homes entrusted the RG Group to deliver on it's commitment to build a landmark student accommodation tower block in the heart of Leeds.

The 37-storey building, located on Tower House Street, provides 752 student bedrooms, along with a cool roof terrace on the 35th floor.

Simon Murray-Twinn, chief executive officer of Olympian Homes said on completion "We are very excited to have delivered this striking building and to add it to the developing skyline of Leeds city centre."

Liberty by Richmond Furniture provided all 752 bespoke bedrooms along with all 231 kitchens, all supplied and installed to program. Lucky for us our team have a good head for heights – the building was the largest constructed in the North East & Yorkshire region at the time!