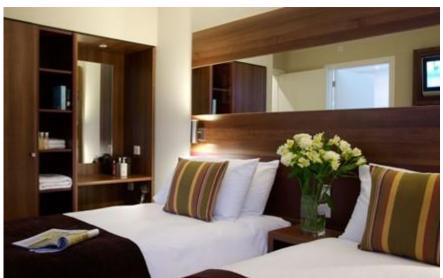

Liberty by Richmond Furniture provided all 752 bespoke bedrooms along with all 231 kitchens, all supplied and installed to program. Lucky for us our team have a good head for heights – the building was the largest constructed in the North East & Yorkshire region at the time!