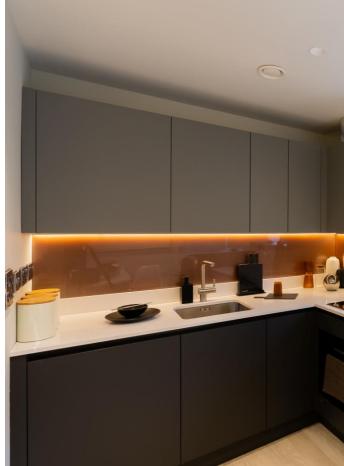

Our Seriesl4our range of handleless kitchens in a mix of soft and dark greys are wonderfully complemented by the copper glass splashback and pure white solid surfaces.

We understood early in the process that the studios would be finished to an immaculate standard, with a real attention to detail. It was important, therefore, that our stylish interiors exceeded all expectations.