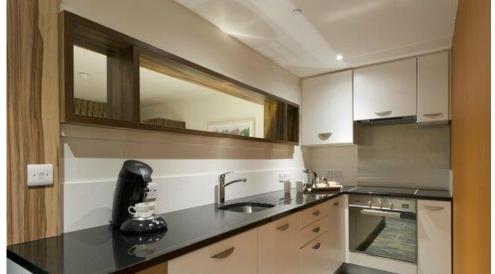

Liberty by Richmond Furniture provided all 752 bespoke bedrooms along with all 231 kitchens, all supplied and installed to program. Lucky for us our team have a good head for heights – the building was the largest constructed in the North East & Yorkshire region at the time!