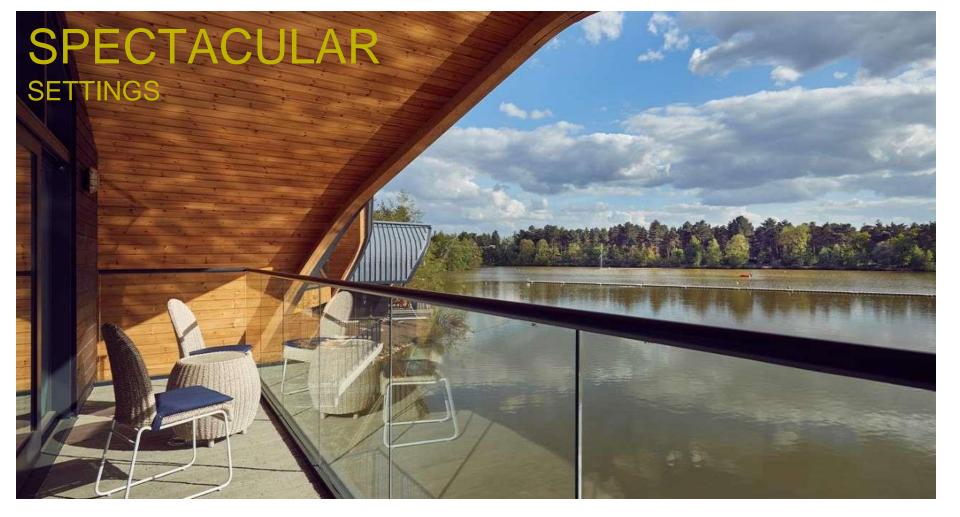

Center Parcs is one of the most famous brands in the British leisure industry, drawing millions of visitors annually to its five UK sites. The brand dates back to 1968, when the first village opened in the Netherlands.

Blackstone, the private equity firm, sold to Brookfield in 2015 in a deal reported to have been worth £2.4bn.

Richmond Furniture proudly secured the contract to replace all bedroom, bathroom and kitchen furniture in three of the five fabulous facilities. The project involved the supply of bespoke designed furniture to more than 300 lodges.

Our task was to supply quality furniture, built-to-last with very specific client requirements.

...it's not often you get to do the day job surrounded by a beautiful lake, sandy beach, and more than 400 acres of vibrant forest.